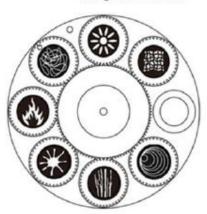

e the power cord is never crimped or damaged by sharp edges. If this would be the case, replacement of the cable must be done by an authorized dealer.



#### CAUTION!

Never touch the device during operation! The housing may heat up!



#### CAUTION!

Never look directly into the light source,
As sensitive persons may suffer an epileptic shock.

### **Technical Specifications:**

• Light source: 330W White LED

Zoom: Electronic 5-40 degreees

Luminous Flux: 29037lux@5m at minimum angle

CMY Color Mixing

• 10 fixed gobos + open

• 7 roto gobos + open

• 3-facet prism

• Iris 5%-100%

• DMX: 11/29/108/119 channels

IP65

• 1-25Hz Strobe

Electronic Focus

• 16 bit Pan/tilt

#### **COLOR WHEEL:**



#### FIXED GOBO WHEEL:



#### ROTATING GOBO WHEEL:

Rotating gobo: φ 22mm Image: φ 19.0mm



### **DMX Control:**

| СН | BASIC                | STAND                | EXTEND               |
|----|----------------------|----------------------|----------------------|
| 1  | CYAN COLOUR WHEEL    | CYAN COLOUR WHEEL    | CYAN COLOUR WHEEL    |
| 2  | MAGENTA COLOUR WHEEL | MAGENTA COLOUR WHEEL | MAGENTA COLOUR WHEEL |
| 3  | YELLOW COLOUR WHEEL  | YELLOW COLOUR WHEEL  | YELLOW COLOUR WHEEL  |
| 4  | COLOUR1              | COLOUR 1             | COLOUR 1             |
| 5  | COLOUR 2             | COLOUR 2             | COLOUR 2             |
| 6  | COLOUR3              | COLOUR 3             | COLOUR 3             |
| 7  | STOPPER/STROBE       | STOPPER/STROBE       | STOPPER/STROBE       |
| 8  | DIMMER               | DIMMER               | DIMMER               |
| 9  | IRIS