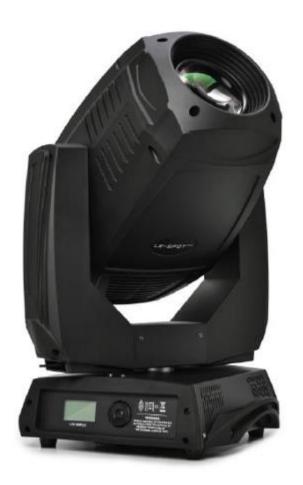

# **SMART 330 PRO**

## 330W LED - based Spot head

This product manual contains important information about the safe installation and use of this projector. Please read and follow these instructions carefully and keep this manual in a safe place

User manual

Please read the instructions carefully before use

Thanks for your choosing our product, which adopts the latest light source-LED. It overcomes the disadvantages of traditional light source (Such as high electricity consumption, short life, high temperature, etc.) LED can save much energy, with long life, high brightness, bright colours. It is the ideal product on all kinds of lighting fields at present.

### **Technical Specifications:**

• Light source: 330W White LED

Zoom: Electronic 5-40 degreees

Luminous Flux: 29037lux@5m at minimum angle

CMY Color Mixing

• 10 fixed gobos + open

• 7 roto gobos + open

• 3-facet prism

• Iris 5%-100%

• DMX: 11/29/108/119 channels

IP65

• 1-25Hz Strobe

Electronic Focus

• 16 bit Pan/tilt