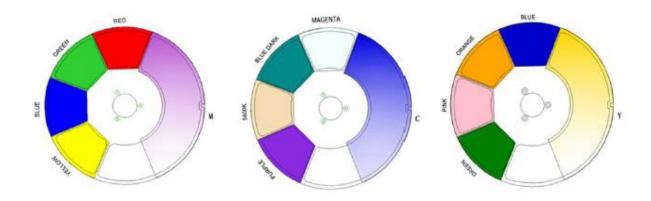

the device be earthed.

The electric connection must carry out by qualified person.

Make sure the power cord is never crimped or damaged by sharp edges. If this would be the case, replacement of the cable must be done by an authorized dealer.



#### CAUTION!

Never touch the device during operation! The housing may heat up!



#### CAUTION!

Never look directly into the light source,
As sensitive persons may suffer an epileptic shock.

### **Technical Specifications:**

• Light source: 330W White LED

Zoom: Electronic 5-40 degreees

Luminous Flux: 29037lux@5m at minimum angle

CMY Color Mixing

• 10 fixed gobos + open

• 7 roto gobos + open

• 3-facet prism

• Iris 5%-100%

• DMX: 11/29/108/119 channels

IP65

• 1-25Hz Strobe

Electronic Focus

• 16 bit Pan/tilt

#### **COLOR WHEEL:**



#### FIXED GOBO WHEEL:



#### ROTATING GOBO WHEEL:

Rotating gobo: φ 22mm Image: φ 19.0mm



### **DMX Control:**

| СН | BASIC                | STAND                | EXTEND               |
|----|----------------------|----------------------|----------------------|
| 1  | CYAN COLOUR WHEEL    | CYAN COLOUR WHEEL    | CYAN COLOUR WHEEL    |
| 2  | MAGENTA COLOUR WHEEL | MAGENTA COLOUR WHEEL | MAGENTA COLOUR WHEEL |
| 3  | YELLOW COLOUR WHEEL  | YELLOW COLOUR WHEEL  | YELLOW COLOUR WHEEL  |
| 4  | COLOUR1              | COLOUR 1             | COLOUR 1             |
| 5  | COLOUR 2             | COLOUR 2             | COLOUR 2             |
| 6  | COLOUR3              | COLOUR 3             | COLOUR 3             |
| 7  | STOPPER/STROBE       | STOPPER/STROBE       | STOPPER/STROBE