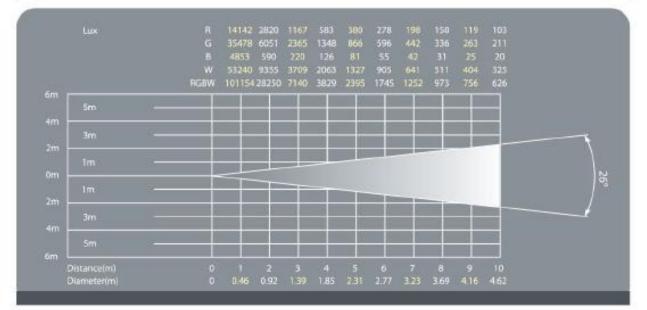

#### **Technical Specifications:**

- Light source: 150W RGBW LED
- Luminous Flux: 15000lm-17000lm
- Color Temperature: 2700K 6500K
- Beam Angle 19/26/36 degrees
- IP 65
- Strobe 1-20Hz
- Temperature controlled fan
- DMX: 9 channels
- Dimmer: linear 0-100%
- N.W.: 10.1kg
- Dimensions (LxWxH): 740x320x320mm