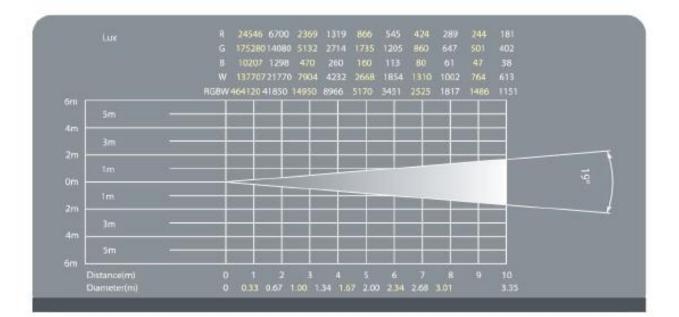

#### **Technical Specifications:**

- Light source: 150W RGBW LED
- Luminous Flux: 15000lm-17000lm
- Color Temperature: 2700K 6500K
- Beam Angle 19/26/36 degrees
- IP 65
- Strobe 1-20Hz
- Temperature controlled fan
- DMX: 9 channels
- Dimmer: linear 0-100%
- N.W.: 10.1kg
- Dimensions (LxWxH): 740x320x320mm