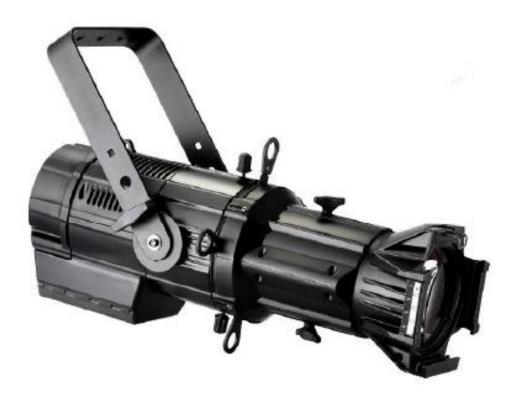

#### **Technical Specifications:**

- Light source: 150W RGBW LED
- Luminous Flux: 15000lm-17000lm
- Color Temperature: 2700K 6500K
- Beam Angle 19/26/36 degrees
- IP 65
- Strobe 1-20Hz
- Temperature controlled fan
- DMX: 9 channels
- Dimmer: linear 0-100%
- N.W.: 10.1kg
- Dimensions (LxWxH): 740x320x320mm