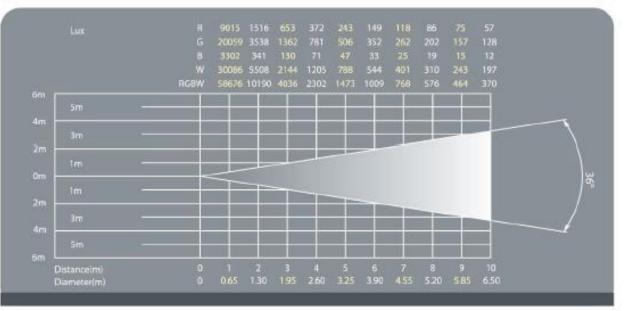

#### **Technical Specifications:**

- Light source: 150W RGBW LED
- Luminous Flux: 15000lm-17000lm
- Color Temperature: 2700K 6500K
- Beam Angle 19/26/36 degrees
- IP 65
- Strobe 1-20Hz
- Temperature controlled fan
- DMX: 9 channels
- Dimmer: linear 0-100%
- N.W.: 10.1kg
- Dimensions (LxWxH): 740x320x320mm