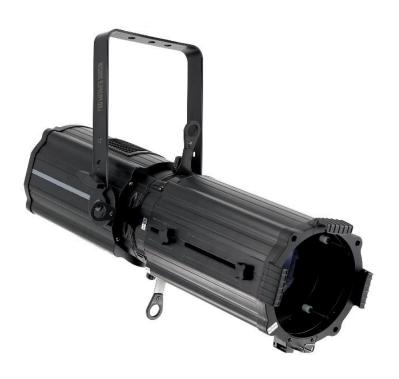

# **LED PROFILE 200 RGBW**

LED-Based Profile RGBW with adjustable zoom

This product manual contains important information about the safe installation and use of this projector. Please read and follow these instructio ns carefully and keep this manual in a safe place for future reference.

# 1. SPECIFICATION

- \*Power supply AC100V-240V,50Hz/60Hz
- \*Power consumption 250W
- \*Lamp: led 200W,rgbw
- \*Lifetime of led:more than 50000 hours
- \*Dimmer: 0-100% linear dimmer
- \*Beam angle: 15° -28° (1321) ) /20° -45° (1322)
- \*Strobe 1-20 flash per second
- \*Heat dissipation: heat pipe with low noise fan
- LCD screen display
- Control mode: international standard DMX512 signal, with XLR 3PIN or XLR 5PIN connectors
- \*Channel mode: 7 channels
- \*IP20
- \*Use environment temperature: -20°C -45°C
- \*N.W.: 9.2Kgs
- •G.W.: 11Kgs
- \*Dimensions(L×W×H): 790×315×320mm