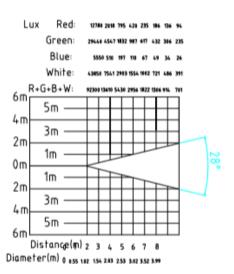

# 1. SPECIFICATION

- \*Power supply AC100V-240V,50Hz/60Hz
- \*Power consumption 250W
- \*Lamp: led 200W,rgbw
- \*Lifetime of led:more than 50000 hours
- \*Dimmer: 0-100% linear dimmer
- \*Beam angle: 15° -28° (1321) ) /20° -45° (1322)
- \*Strobe 1-20 flash per second
- \*Heat dissipation: heat pipe with low noise fan
- LCD screen display
- Control mode: international standard DMX512 signal, with XLR 3PIN or XLR 5PIN connectors
- \*Channel mode: 7 channels
- \*IP20
- \*Use environment temperature: -20°C -45°C
- \*N.W.: 9.2Kgs
- •G.W.: 11Kgs
- \*Dimensions(L×W×H): 790×315×320mm