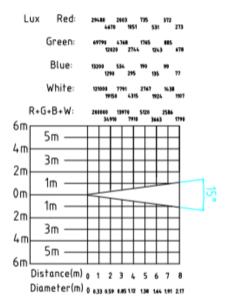

# 1. SPECIFICATION

- \*Power supply AC100V-240V,50Hz/60Hz
- \*Power consumption 250W
- \*Lamp: led 200W,rgbw
- \*Lifetime of led:more than 50000 hours
- \*Dimmer: 0-100% linear dimmer
- \*Beam angle: 15° -28° (1321) ) /20° -45° (1322)
- \*Strobe 1-20 flash per second
- \*Heat dissipation: heat pipe with low noise fan
- LCD screen display
- Control mode: international standard DMX512 signal, with XLR 3PIN or XLR 5PIN connectors
- \*Channel mode: 7 channels
- \*IP20
- \*Use environment temperature: -20°C -45°C
- \*N.W.: 9.2Kgs
- •G.W.: 11Kgs
- \*Dimensions(L×W×H): 790×315×320mm