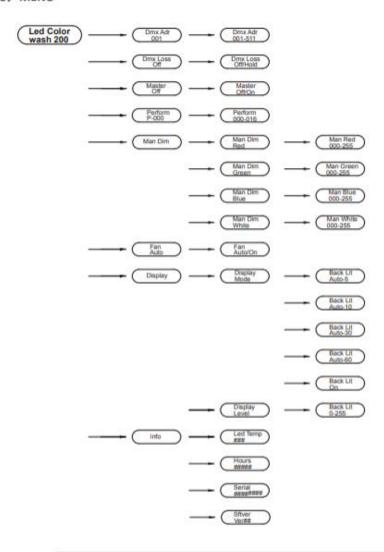

## 3. MENU

## Important notice:

This equipment is dimming DMX512 signal priority, when the input signal, the "ManDim" is invalid; as in the menu by light, please cut off the input DMX512 signal!