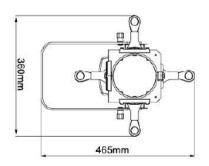

rranty.

### **Technical Specifications:**

• Light source: 180W COB WW+CW LED

• Color Temperature: 2700K - 6500K

• Beam Angle 13/19/26/36 degrees

• IP 20

• Strobe 1-20Hz

• Temperature controlled fan

• DMX: 3 channels

• Dimmer: linear 0-100%

• N.W.: 6.4kg

• Dimensions (LxWxH): 690x300x300mm

## DMX-512 control

### (1) DMX 3 Channels:

| CHANNEL | FUNCTION          | VALUE | FUNCTION                                      |
|---------|-------------------|-------|-----------------------------------------------|
| 1       | Dimmer            | 0-255 | Master Dimmer                                 |
| 2       | Color Temperature | 0-255 | Color Temperature,<br>from Cold to Warm white |
| 3       | Strobe            | 0-255 | Strobe, from slow to fast                     |