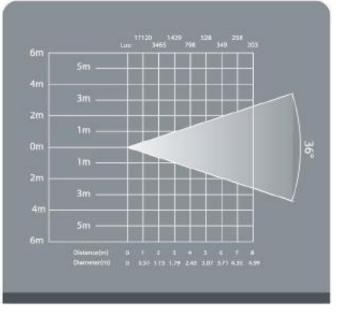

### **Technical Specifications:**

• Light source: 180W COB WW+CW LED

• Color Temperature: 2700K - 6500K

• Beam Angle 13/19/26/36 degrees

• IP 20

• Strobe 1-20Hz

• Temperature controlled fan

• DMX: 3 channels