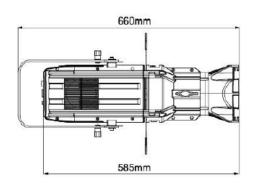

warranty.

### **Technical Specifications:**

• Light source: 180W COB WW+CW LED

• Color Temperature: 2700K - 6500K

• Beam Angle 13/19/26/36 degrees

• IP 20

• Strobe 1-20Hz

• Temperature controlled fan

• DMX: 3 channels

• Dimmer: linear 0-100%

• N.W.: 6.4kg

• Dimensions (LxWxH): 690x300x300mm

## DMX-512 control

### (1) DMX 3 Channels:

| CHANNEL | FUNCTION          | VALUE | FUNCTION                                      |
|---------|-------------------|-------|-----------------------------------------------|
| 1       | Dimmer            | 0-255 | Master Dimmer                                 |
| 2       | Color Temperature | 0-255 | Color Temperature,<br>from Cold to Warm white |
| 3       | Strobe            | 0-255 | Strobe, from slow to fast                     |