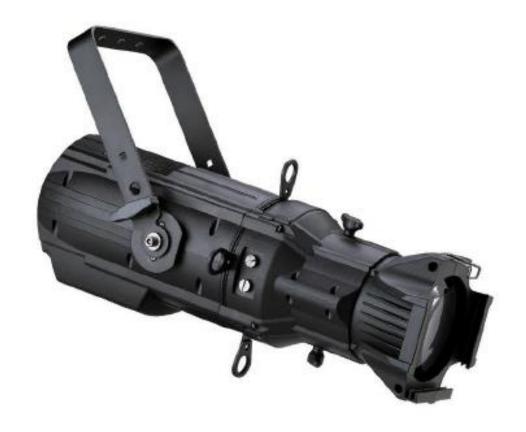

### **Technical Specifications:**

• Light source: 180W COB WW+CW LED

• Color Temperature: 2700K - 6500K

• Beam Angle 13/19/26/36 degrees

• IP 20

• Strobe 1-20Hz

• Temperature controlled fan

• DMX: 3 channels