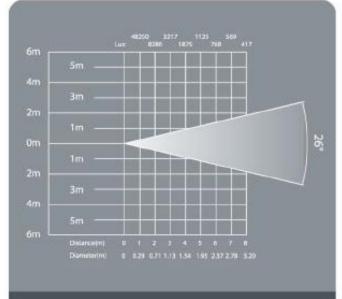

### **Technical Specifications:**

• Light source: 180W COB WW+CW LED

• Color Temperature: 2700K - 6500K

• Beam Angle 13/19/26/36 degrees

• IP 20

• Strobe 1-20Hz

• Temperature controlled fan

• DMX: 3 channels