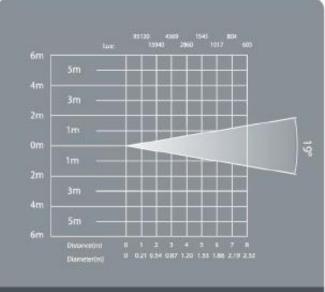

### **Technical Specifications:**

• Light source: 180W COB WW+CW LED

• Color Temperature: 2700K - 6500K

• Beam Angle 13/19/26/36 degrees

• IP 20

• Strobe 1-20Hz

• Temperature controlled fan

• DMX: 3 channels