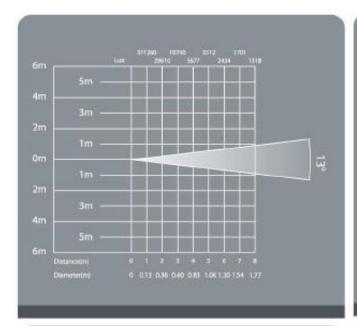

### **Technical Specifications:**

• Light source: 180W COB WW+CW LED

• Color Temperature: 2700K - 6500K

• Beam Angle 13/19/26/36 degrees

• IP 20

• Strobe 1-20Hz

• Temperature controlled fan

• DMX: 3 channels